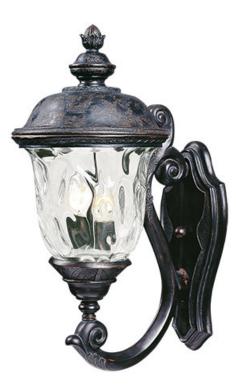

## **PRODUCT DESCRIPTION**

Maxim Lighting's Carriage House VX Collection is made with Vivex, a material twice the strength of resin, is non-corrosive, UV resistant and backed with a 5-Year Limited Warranty. Carriage House VX features our Oriental Bronze finish and Water Glass.

## **FINISHES OPTION**

Oriental Bronze (OB)

GLASS Water Glass WG

MATERIAL Vivex Resin Composite, Glass

RATINGS cETLus Wet Location

ADDITIONAL OPERATING TEMPERATURE: -20°C (-4°F), 40°C (104°F)

PHOTOMETIC: Report Found Online