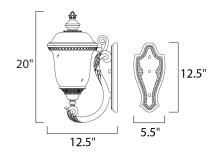

## MEASUREMENTS DIMENSION

**BACK PLATE** 

HANGING WEIGHT : 6.17 lb

## LAMPING

INPUT VOLTAGE : 120V BULB BULB INCLUDED DIMMABLE

: 9" W x 20" H x 12.5" Ext : 5.5" W x 12.5" H x 11" HCO

: 2 x 40W Incandescent E12 Candelabra , 80W Total : (Not Included) :Yes